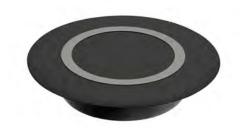

## 15W Embedded Desktop Fast Wireless Charger

## **Features**

- Fast and efficient charging: The 15W embedded desktop fast wireless charger delivers quick charging for compatible devices, reducing downtime and ensuring your devices are ready to use whenever you need them.
- · Sleek and space-saving design: The embedded form factor of this wireless charger makes it a perfect fit for any desktop or workstation. It occupies minimal space and adds a modern, streamlined aesthetic to your workspace.

| Model                                      | PLV-E15W                                                                                                                                                                         |
|--------------------------------------------|----------------------------------------------------------------------------------------------------------------------------------------------------------------------------------|
| Charging Power:                            | 5V 1A(5W)/7.5V 1A(7.5W) / 9V 1.12A(10W) / 12V 1.25A(15W)                                                                                                                         |
| Total Power                                | 15W                                                                                                                                                                              |
| Size                                       | 80*15.5mm                                                                                                                                                                        |
| Color                                      | White, Black                                                                                                                                                                     |
| Net Weight                                 | 52g                                                                                                                                                                              |
| 15W EMBEDDED DESKTOP FAST WIRELESS CHARGER |                                                                                                                                                                                  |
| Compatibility                              | Fits for iPhone:14/14 Pro/13/13 Pro/12/12Pro/11/11 Pro/11Pro Max/XS/XS /XR/X/8/8Plus;Nexus:4/5/6;LG:G3; Galaxy:S10,S10+,S10e,S9/S9 plus, S8/S8 plus, S6/S6 plus, note 5/8/9 etc. |